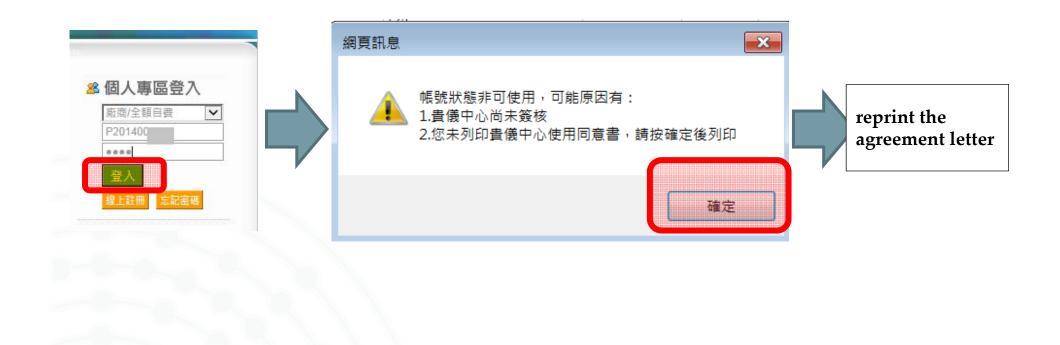

• Before approved, user can also log-in again to reprint the agreement letter.

• Account will be deactivated in one year from the time of accorditation. Please scan the agreement letter and send it to the center you choose again.