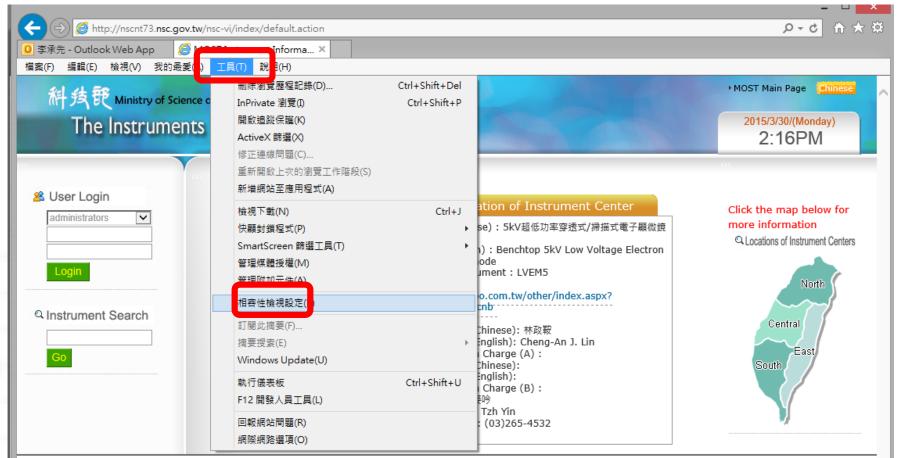

# **Before Start: Best Viewed in IE8/IE11**

• From the IE Privacy tab, uncheck Turn on Pop-up Blocker and click "OK".

http://nscnt73.nsc.gov.tw/nsc-vi/in

• Tools menu>click Compatibility View settings.

- Tools menu>click Compatibility View settings.
- Or website may show up as garbled.

| Delete han air a history     | Ctrl+Shift | Del   |
|------------------------------|------------|-------|
| Delete browsing history      |            |       |
| InPrivate Browsing           | Ctrl+Shi   | ft+P  |
| Tracking Protection          |            |       |
| ActiveX Filtering            |            |       |
| Fix connection problems      |            |       |
| Reopen last browsing session |            |       |
| Add site to Start Screen     |            |       |
| View downloads               | C          | trl+J |
| Pop-up Blocker               |            |       |
| SmartScreen Filter           |            |       |
| Manage add-ons               |            |       |
| Compatibility View           |            |       |
| Compatibility View settings  | N          |       |
| Subscribe to this feed       |            |       |