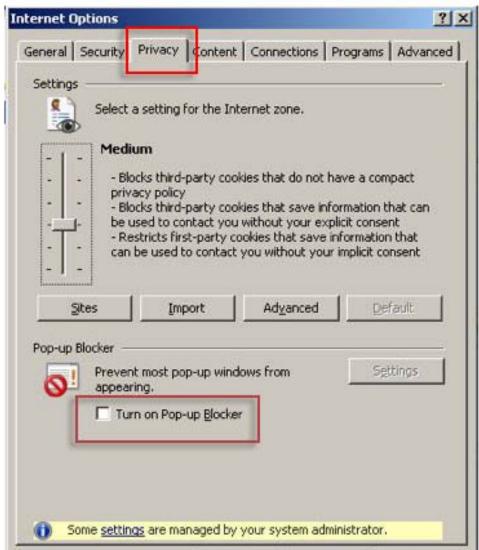

# **Before Start: Best Viewed in IE8/IE11**

• From the IE Privacy tab, uncheck Turn on Pop-up Blocker and click "OK".

http://nscnt73.nsc.gov.tw/nsc-vi/in

• Tools menu>click Compatibility View settings.