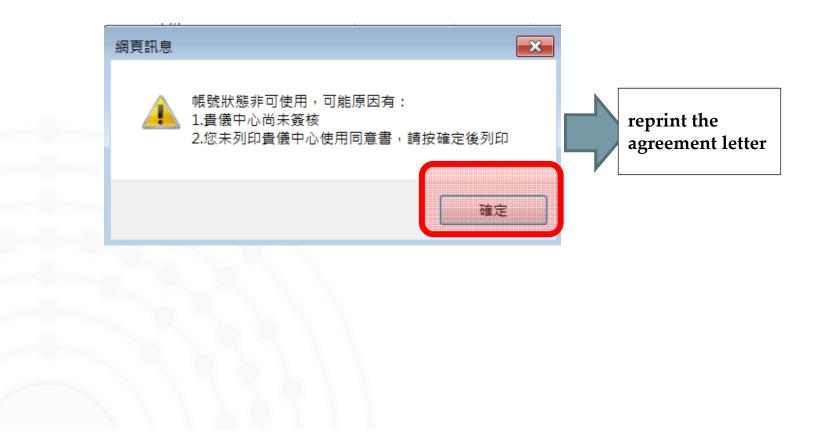

• Before approved, user can also log-in again to reprint the agreement letter.

• Account will be deactivated in one year from the time of accorditation. Please scan the agreement letter and send it to the center you choose again.