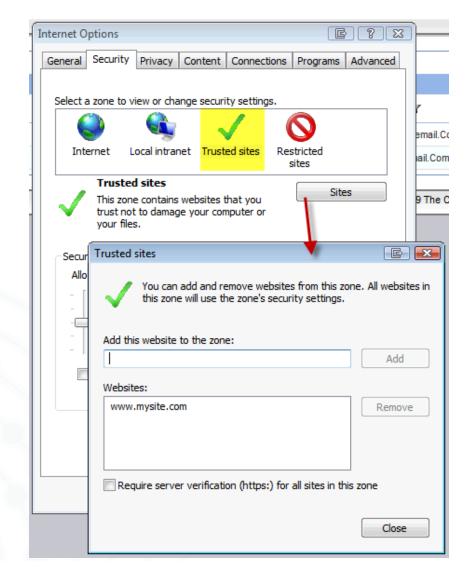

- Tools menu>Internet Option>Security
- Site>Add "https://vi.most.gov.tw/" to the zone>close

1. Register on MOST The Instruments Information System (https://vi.most.gov.tw/nsc-vi/index/default.action)

| ← → @ http://nscnt73. <b>nsc.gov.t</b> | w/nsc-vi/index/de | fault.action                                                                      | ♀ ♂ ◎ 李承先 - Outlook Web App | ❷ 科技部貴重儀器]            |
|----------------------------------------|-------------------|-----------------------------------------------------------------------------------|-----------------------------|-----------------------|
| 檔案(F) 編輯(E) 檢視(V) 我的最愛(A)              | 工具(T) 說明(H)       |                                                                                   |                             |                       |
| 🙀 🧉 繳費查詢 ខ 建議的網站 🕶 📜                   | 台大線上繳費系統          | ▼ 👢 NTU聘僱_人事_研究計 ▼ 📜 科技部 ▼                                                        | ខ 臺大資訊安全中心 🥭 科技部貴重儀器資訊會     | 管理… 🧉 國立臺灣大學          |
| x 尋找: 表                                | 上一個               | 』 下一個 │ 🃝 選項 👻                                                                    |                             |                       |
| 科技                                     | blogy             |                                                                                   |                             | - Activity            |
| 貴重儀器資訊管                                | 管理系統              |                                                                                   |                             |                       |
| <b>莫主</b> 說 田 英 的 E                    |                   |                                                                                   |                             | a state of the second |
|                                        |                   |                                                                                   |                             |                       |
| 8 個人專區登入                               | 法 活動              |                                                                                   |                             |                       |
| 科技部                                    | 2014-10-13        | 清大 HRXPS 儀器故障, 暫停使用                                                               |                             |                       |
|                                        | 2014-10-13        | 交大FAB-MS修復,歡迎送樣                                                                   |                             |                       |
|                                        | 2014-10-13        | 清大液相層析質譜儀重新開放                                                                     |                             |                       |
| #####################################  | 2014-10-12        | 成功大學SQUID VSM 於2014/10/12~2014/10/18 暫停                                           | 收件。                         |                       |
|                                        | 2014-10-03        | 高解析X光繞射儀-操作員休假                                                                    |                             |                       |
| ○ 儀器查詢                                 |                   |                                                                                   |                             |                       |
|                                        |                   |                                                                                   |                             |                       |
|                                        | 量重儀器介紹            | 貴儀中心介紹                                                                            |                             |                       |
|                                        |                   | 儀器中文名稱:熱分析儀系統<br>(第四英字名稱:TA 5100 Thermal Analysis Systems                         |                             |                       |
| ② 儀器狀況通告                               |                   | 儀器英文名稱:TA 5100 Thermal Analysis System<br>儀器簡稱:TA                                 |                             |                       |
| 國立這華大學                                 |                   | 儀器網頁: http://www.hic.ch.ntu.edu.tw/<br>儀器位置: 「思亮館209室 shih-liang 'Hall' 209 'room |                             |                       |
| 貴重儀器使用                                 |                   | 負責教授(一)(Chinese): 鄭淑芬                                                             |                             |                       |
| 中心                                     |                   | 負責教授(一)(English):<br>_ 負責教授電話(一): 3366-1662                                       |                             |                       |
| 熱分析設備                                  |                   | 負責教授(二)(Chinese):                                                                 |                             |                       |